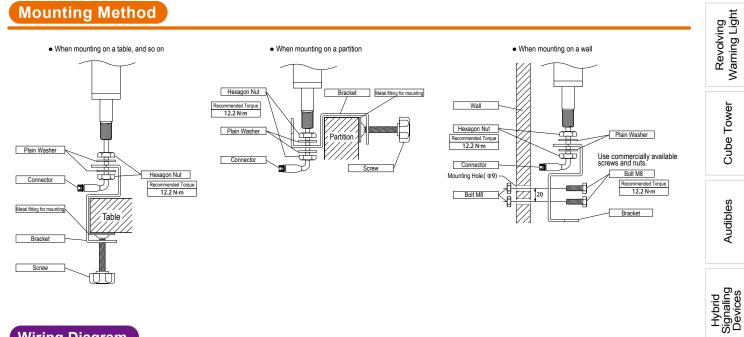

n  | Maximum | When all tiers are illuminated | (Tolerance:<br>±10%) | Switch box                        | 0.07kg |
|                             |         | 4W                             |                      | AC Adaptor                        | 0.14kg |
| Operating Temperature Range |         | 0°C - +40°C                    |                      | Metal fitting for mounting, screw | 0.05kg |
| Mounting location           |         | Indoors                        |                      |                                   |        |
| Mounting direction          |         | Upriaht                        |                      |                                   |        |

Signal Tower

Network

HSSH



IP54

For signals only, switch box is IP20

Options



### **Mounting Method**



#### Wiring Diagram



Network

Signal Tower

Signal Light

Cube Tower

Audibles

LED Illumination

Options