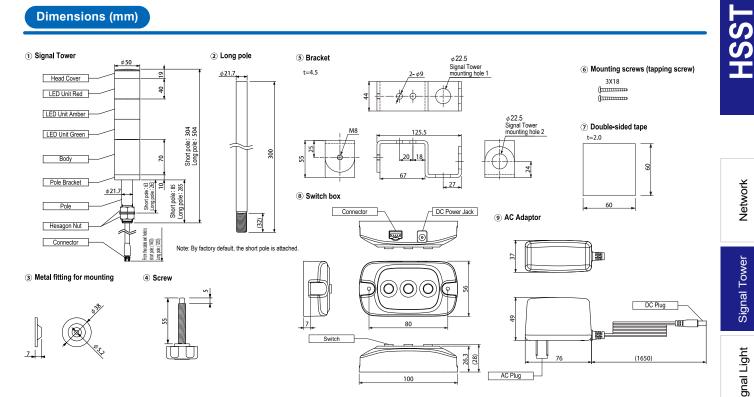

# Colors

Red, Amber, Green, (Clear globe)

Polycarbonate resin, high shock resistance and heat resistance

Contents

The HSST Kit Includes: ① Signal Tower x1 2 Long pole x 1

6 Mounting screws x 2

⑦ Double-sided tape x 1

③ Metal fitting for mounting x 1 ④ Screw x 1

(5) Bracket x 1

(8) Switch box x 1 (9) AC adaptor x 1

Maintenance-free LED illumination 3-button switch box with mounting screws

AC power adapter (100-240VAC) with 5ft. cable

#### **Specifications**

RoHS

50 Ø

ON/OFF

| Model                       |         | HSST-3M2-RYG                   | 4                    | Signal Tower (short pole)         | 0.36kg |
|-----------------------------|---------|--------------------------------|----------------------|-----------------------------------|--------|
| Rated Voltage               |         | 100 - 240V AC (50/60Hz)        |                      | Signal Tower (long pole)          | 0.47kg |
| Operating Voltage Range     |         | Rated Voltage ±10%             |                      | Bracket                           | 0.33kg |
| Rated Power<br>Consumption  | Maximum | When all tiers are illuminated | (Tolerance:<br>±10%) | Switch box                        | 0.07kg |
|                             |         | 4W                             |                      | AC Adaptor                        | 0.14kg |
| Operating Temperature Range |         | 0°C - +40°C                    |                      | Metal fitting for mounting, screw | 0.05kg |
| Mounting location           |         | Indoors                        |                      |                                   |        |
| Mounting direction          |         | Upriaht                        |                      |                                   |        |