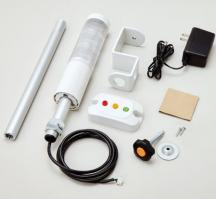

# Colors

Red, Amber, Green, (Clear globe)

Polycarbonate resin, high shock resistance and heat resistance

Contents

The HSST Kit Includes: ① Signal Tower x1 2 Long pole x 1

6 Mounting screws x 2

⑦ Double-sided tape x 1

③ Metal fitting for mounting x 1 ④ Screw x 1

(5) Bracket x 1

(8) Switch box x 1 (9) AC adaptor x 1

Maintenance-free LED illumination 3-button switch box with mounting screws

AC power adapter (100-240VAC) with 5ft. cable