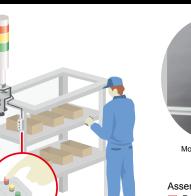

LED colors: red, amber, green.

Assembly Process

Assembly Process Alarms Problem Alarm Parts Low Alarm

- Help Needed Alarm