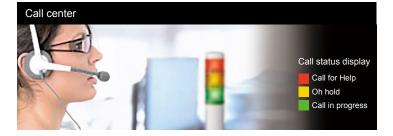

## Signal Tower with switch box

**HSST** 

[When lights are off]

Control signal lights ON and OFF with a 3-point switch for red, amber, and green. \*Cannot control flashing / buzzer.

# Colors

Red, Amber, Green, (Clear globe)

Polycarbonate resin, high shock resistance and heat resistance

Contents

The HSST Kit Includes: ① Signal Tower x1 2 Long pole x 1

6 Mounting screws x 2

⑦ Double-sided tape x 1