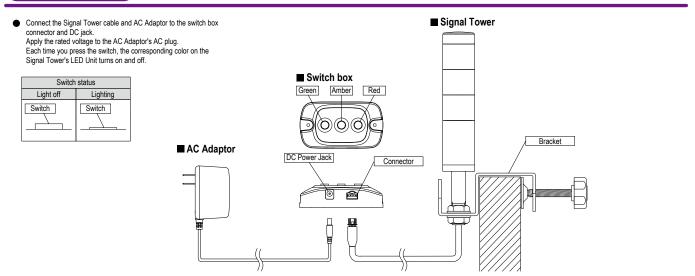

## Signal Tower with switch box

**HSST** 

[When lights are off]

Control signal lights ON and OFF with a 3-point switch for red, amber, and green. \*Cannot control flashing / buzzer.

#### Wiring Diagram

Network

Signal Tower

Signal Light

Cube Tower

Audibles

LED Illumination

Options