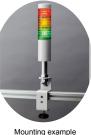

## Signal Tower with switch box

**HSST** 







[When lights are off]

Control signal lights ON and OFF with a 3-point switch for red, amber, and green. \*Cannot control flashing / buzzer.

# Colors

Red, Amber, Green, (Clear globe)



Polycarbonate resin, high shock resistance and heat resistance

Contents

The HSST Kit Includes: ① Signal Tower x1 2 Long pole x 1

6 Mounting screws x 2

⑦ Double-sided tape x 1

③ Metal fitting for mounting x 1 ④ Screw x 1

(5) Bracket x 1

(8) Switch box x 1 (9) AC adaptor x 1

Maintenance-free LED illumination 3-button switch box with mounting screws

AC power adapter (100-240VAC) with 5ft. cable

LED colors: red, amber, green.



Assembly Process





Assembly Process Alarms Problem Alarm Parts Low Alarm

- Help Needed Alarm



#### **Specifications**

RoHS

50 Ø

ON/OFF

| Model                       |         | HSST-3M2-RYG                   | 4                    | Signal Tower (short pole)         | 0.36kg |
|-----------------------------|---------|--------------------------------|----------------------|-----------------------------------|--------|
| Rated Voltage               |         | 100 - 240V AC (50/60Hz)        |                      | Signal Tower (long pole)          | 0.47kg |
| Operating Voltage Range     |         | Rated Voltage ±10%             |                      | Bracket                           | 0.33kg |
| Rated Power<br>Consumption  | Maximum | When all tiers are illuminated | (Tolerance:<br>±10%) | Switc